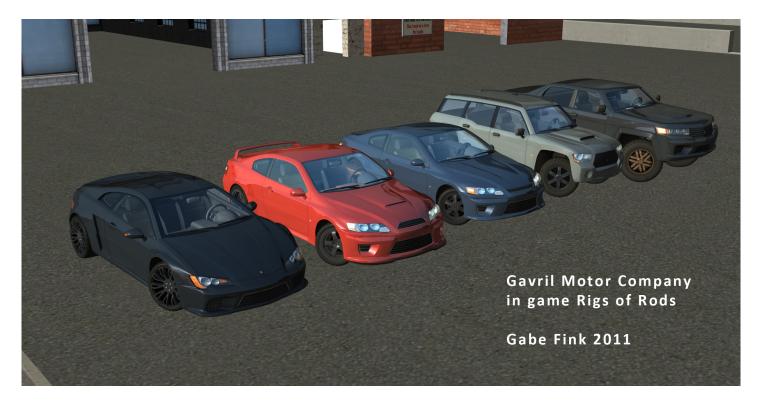

## rigs of rods gavril car pack

## Download rigs of rods gavril car pack

Some new cars i found on Rigs Of Rods. Music: Basshunter - Privjet Russia Map: Castlegreen Vehicles: Plymouth Barricuda .

Cars & Light Vehicles. Contains unread posts Contains no unread posts Hot thread with unread posts